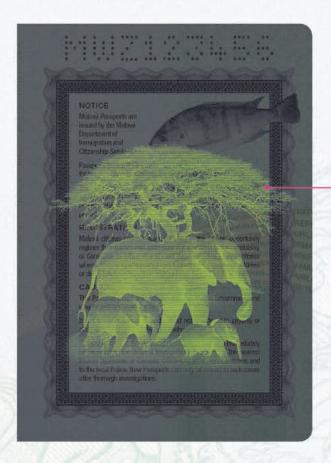

Red cover. The title on the Passport will be "Diplomatic Passport"

The numbering prefix is MWDxxxxxx

**SERVICE PASSPORT** 

# REPUBLIC OF MALAWI DIPLOMATIC PASSPORT ---

**ORDINARY PASSPORT** 







SERVICE PASSPORT



**DIPLOMATIC PASSPORT** 

# REPUBLIC OF MALAWI







### ePassport Inside Front Cover



# ePassport Inside Front Cover

under UV light





Microtext
"MALAWI
PASSPORT"

### First Page



### First Page

under UV light



# Passport Data Page





#### Personalized Data Page Design - Specimen





#### **Passport Visa Pages**



#### Passport Visa Pages

under UV light



#### ePassport Paper Watermark



Mould made watermark

#### ePassport visa pages design



#### **Security Sewing Thread**



# Last Visa Pages

under UV light



Full Colour UV Image under UV light





UV Hexagon pattern



Intaglio Printing



Customised Guilloche pattern