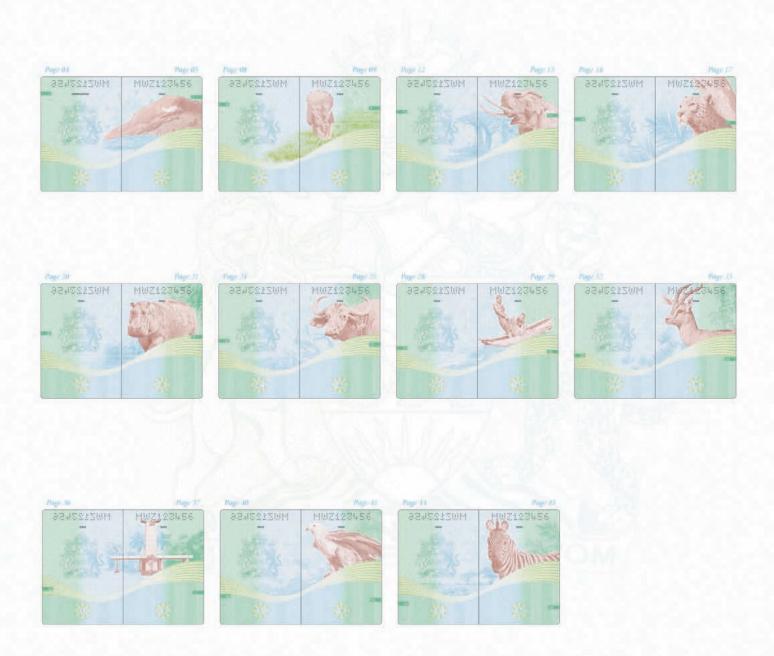

assport".

The numbering prefix is MWSxxxxxx

#### **Diplomatic Passport**

The Diplomatic Passport will have a Red cover. The title on the Passport will be "Diplomatic Passport"

The numbering prefix is MWDxxxxxx

**SERVICE PASSPORT** 

# REPUBLIC OF MALAWI DIPLOMATIC PASSPORT ---

**ORDINARY PASSPORT** 







SERVICE PASSPORT



**DIPLOMATIC PASSPORT** 

# REPUBLIC OF MALAWI







### ePassport Inside Front Cover



# ePassport Inside Front Cover

under UV light





Microtext
"MALAWI
PASSPORT"

### First Page



### First Page

under UV light



# Passport Data Page





#### Personalized Data Page Design - Specimen





#### **Passport Visa Pages**



#### Passport Visa Pages

under UV light



#### ePassport Paper Watermark



Mould made watermark

#### ePassport visa pages design



#### **Security Sewing Thread**



# Last Visa Pages

under UV light



Full Colour UV Image under UV light





UV Hexagon pattern



Intaglio Printing



Customised Guilloche pattern