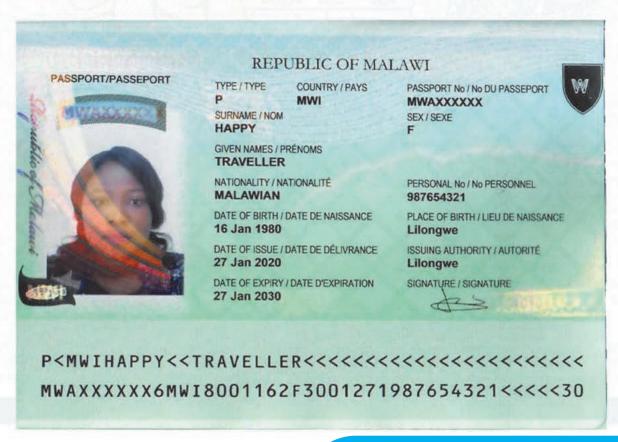

WAxxxxxx for 36 paged and MWZxxxxxx for 48 paged.

#### **Service Passport**

The service Passport will have a Green cover. The title on the Passport will be "Service Passport".

The numbering prefix is MWSxxxxxx

#### **Diplomatic Passport**

The Diplomatic Passport will have a Red cover. The title on the Passport will be "Diplomatic Passport"

The numbering prefix is MWDxxxxxx

**SERVICE PASSPORT** 

# REPUBLIC OF MALAWI DIPLOMATIC PASSPORT ---

**ORDINARY PASSPORT** 







SERVICE PASSPORT



**DIPLOMATIC PASSPORT** 

# REPUBLIC OF MALAWI







### ePassport Inside Front Cover



# ePassport Inside Front Cover

under UV light





Microtext
"MALAWI
PASSPORT"

### First Page



### First Page

under UV light



# Passport Data Page





#### Personalized Data Page Design - Specimen





#### **Passport Visa Pages**



#### Passport Visa Pages

under UV light



#### ePassport Paper Watermark



Mould made watermark

#### ePassport visa pages design



#### **Security Sewing Thread**



# Last Visa Pages

under UV light



Full Colour UV Image under UV light





UV Hexagon pattern



Intaglio Printing



Customised Guilloche pattern