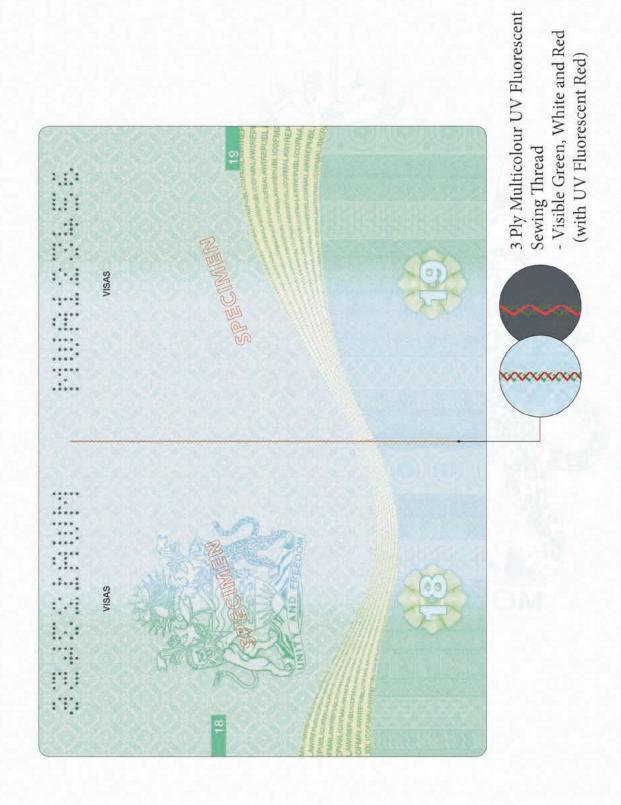

MWSxxxxxx

#### **Diplomatic Passport**

The Diplomatic Passport will have a Red cover. The title on the Passport will be "Diplomatic Passport"

The numbering prefix is MWDxxxxxx

**SERVICE PASSPORT** 

# REPUBLIC OF MALAWI DIPLOMATIC PASSPORT ---

**ORDINARY PASSPORT** 







SERVICE PASSPORT



**DIPLOMATIC PASSPORT** 

# REPUBLIC OF MALAWI







### ePassport Inside Front Cover



# ePassport Inside Front Cover

under UV light





Microtext
"MALAWI
PASSPORT"

### First Page



### First Page

under UV light



# Passport Data Page





#### Personalized Data Page Design - Specimen





#### **Passport Visa Pages**



#### Passport Visa Pages

under UV light



#### ePassport Paper Watermark



Mould made watermark

#### ePassport visa pages design



#### **Security Sewing Thread**



# Last Visa Pages

under UV light



Full Colour UV Image under UV light





UV Hexagon pattern



Intaglio Printing



Customised Guilloche pattern