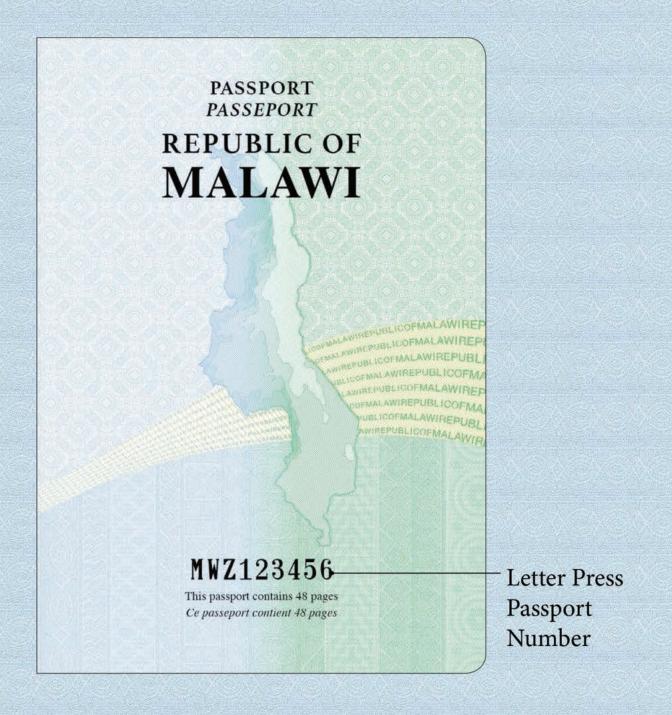

er. The title on the Passport will be "Passport". It is in 36 and 48 paged category.

The numbering prefix is MWAxxxxxx for 36 paged and MWZxxxxxx for 48 paged.

#### **Service Passport**

The service Passport will have a Green cover. The title on the Passport will be "Service Passport".

The numbering prefix is MWSxxxxxx

#### **Diplomatic Passport**

The Diplomatic Passport will have a Red cover. The title on the Passport will be "Diplomatic Passport"

The numbering prefix is MWDxxxxxx

**SERVICE PASSPORT** 

# REPUBLIC OF MALAWI DIPLOMATIC PASSPORT ---

**ORDINARY PASSPORT** 







SERVICE PASSPORT



**DIPLOMATIC PASSPORT** 

# REPUBLIC OF MALAWI







### ePassport Inside Front Cover



# ePassport Inside Front Cover

under UV light





Microtext
"MALAWI
PASSPORT"

### First Page



### First Page

under UV light



# Passport Data Page





#### Personalized Data Page Design - Specimen





#### **Passport Visa Pages**



#### Passport Visa Pages

under UV light



#### ePassport Paper Watermark



Mould made watermark

#### ePassport visa pages design



#### **Security Sewing Thread**



# Last Visa Pages

under UV light



Full Colour UV Image under UV light





UV Hexagon pattern



Intaglio Printing



Customised Guilloche pattern