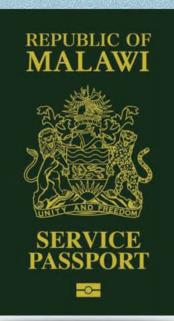

#### **Service Passport**

The service Passport will have a Green cover. The title on the Passport will be "Service Passport".

The numbering prefix is MWSxxxxxx