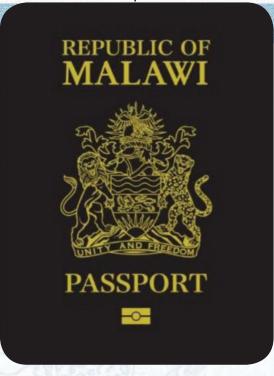

#### **Ordinary Passport**

The Ordinary Passport will have a Black cover. The title on the Passport will be "Passport". It is in 36 and 48 paged category.

The numbering prefix is MWAxxxxxx for 36 paged and MWZxxxxxx for 48 paged.