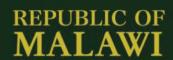

#### **Service Passport**

The service Passport will have a Green cover. The title on the Passport will be "Service Passport".

The numbering prefix is MWSxxxxxx