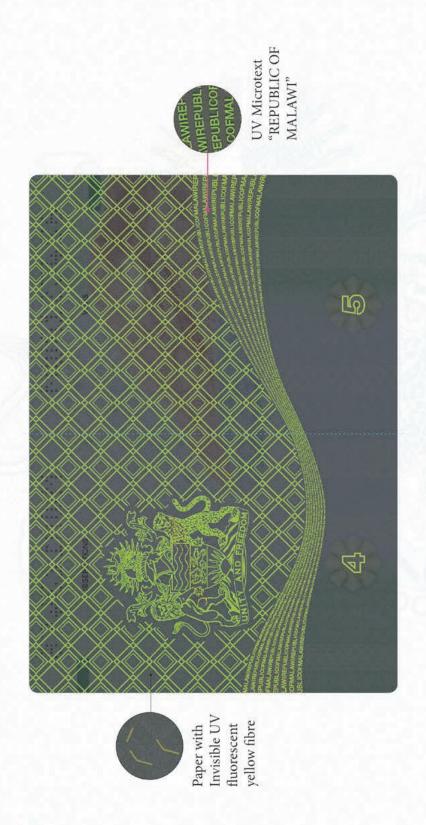

The service Passport will have a Green cover. The title on the Passport will be "Service Passport".

The numbering prefix is MWSxxxxxx

#### **Diplomatic Passport**

The Diplomatic Passport will have a Red cover. The title on the Passport will be "Diplomatic Passport"

The numbering prefix is MWDxxxxxx

**SERVICE PASSPORT** 

# REPUBLIC OF MALAWI DIPLOMATIC PASSPORT ---

**ORDINARY PASSPORT** 







SERVICE PASSPORT



**DIPLOMATIC PASSPORT** 

# REPUBLIC OF MALAWI







### ePassport Inside Front Cover



# ePassport Inside Front Cover

under UV light





Microtext
"MALAWI
PASSPORT"

### First Page



### First Page

under UV light



# Passport Data Page





#### Personalized Data Page Design - Specimen





#### **Passport Visa Pages**



#### Passport Visa Pages

under UV light



#### ePassport Paper Watermark



Mould made watermark

#### ePassport visa pages design



#### **Security Sewing Thread**



# Last Visa Pages

under UV light



Full Colour UV Image under UV light





UV Hexagon pattern



Intaglio Printing



Customised Guilloche pattern