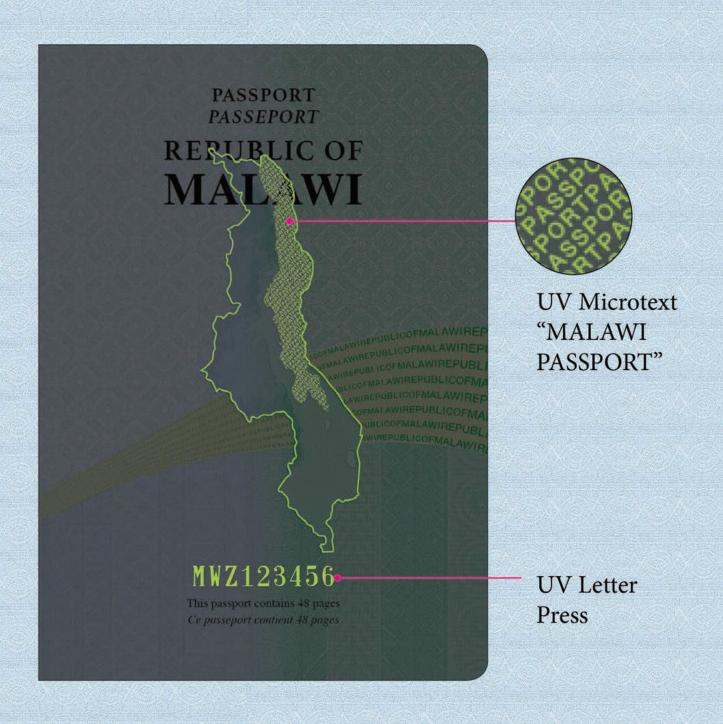

be "Passport". It is in 36 and 48 paged category.

The numbering prefix is MWAxxxxxx for 36 paged and MWZxxxxxx for 48 paged.

#### **Service Passport**

The service Passport will have a Green cover. The title on the Passport will be "Service Passport".

The numbering prefix is MWSxxxxxx

#### **Diplomatic Passport**

The Diplomatic Passport will have a Red cover. The title on the Passport will be "Diplomatic Passport"

The numbering prefix is MWDxxxxxx

**SERVICE PASSPORT** 

# REPUBLIC OF MALAWI DIPLOMATIC PASSPORT ---

**ORDINARY PASSPORT** 







SERVICE PASSPORT



**DIPLOMATIC PASSPORT** 

# REPUBLIC OF MALAWI







### ePassport Inside Front Cover



# ePassport Inside Front Cover

under UV light





Microtext
"MALAWI
PASSPORT"

### First Page



### First Page

under UV light



# Passport Data Page





#### Personalized Data Page Design - Specimen





#### **Passport Visa Pages**



#### Passport Visa Pages

under UV light



#### ePassport Paper Watermark



Mould made watermark

#### ePassport visa pages design



#### **Security Sewing Thread**



# Last Visa Pages

under UV light



Full Colour UV Image under UV light





UV Hexagon pattern



Intaglio Printing



Customised Guilloche pattern