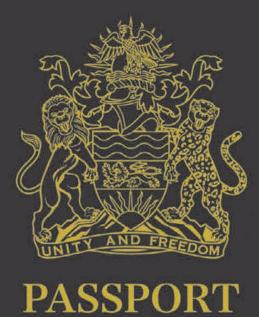

The Coat of arms and title is gold foiled on the front cover.

#### **Ordinary Passport**

The Ordinary Passport will have a Black cover. The title on the Passport will be "Passport". It is in 36 and 48 paged category.

The numbering prefix is MWAxxxxxx for 36 paged and MWZxxxxxx for 48 paged.