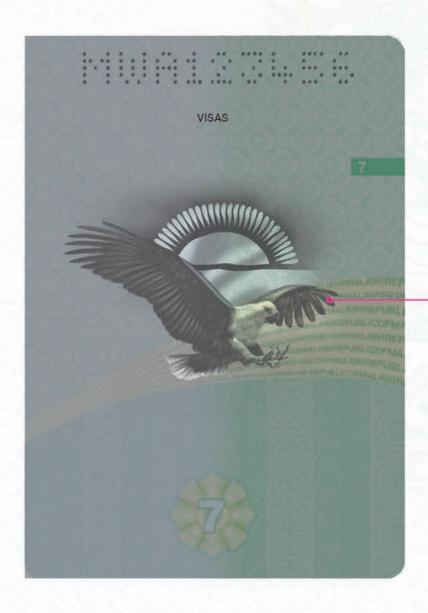

# Last Visa Pages

under UV light

Full Colour UV Image under UV light

UV Hexagon pattern

Intaglio Printing

Customised Guilloche pattern