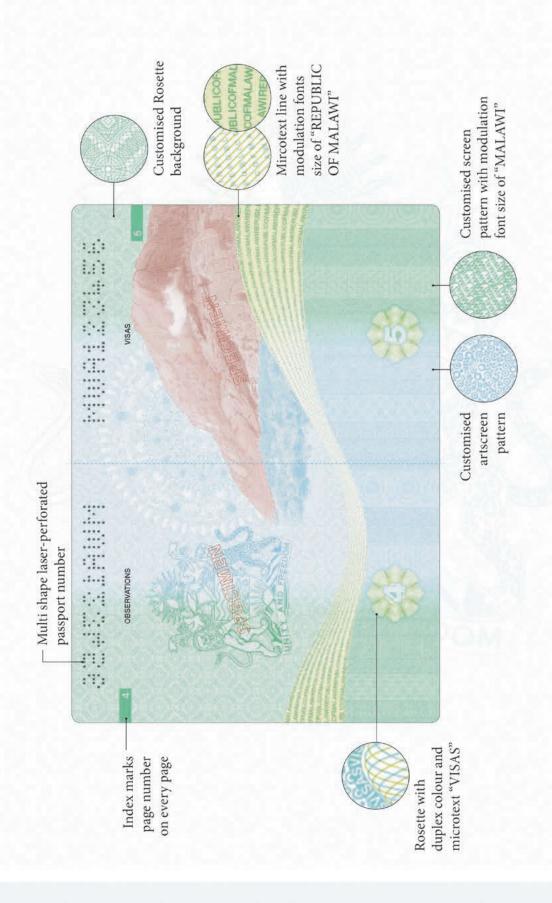

xxx for 48 paged.

#### **Service Passport**

The service Passport will have a Green cover. The title on the Passport will be "Service Passport".

The numbering prefix is MWSxxxxxx

#### **Diplomatic Passport**

The Diplomatic Passport will have a Red cover. The title on the Passport will be "Diplomatic Passport"

The numbering prefix is MWDxxxxxx

**SERVICE PASSPORT** 

# REPUBLIC OF MALAWI DIPLOMATIC PASSPORT ---

**ORDINARY PASSPORT** 







SERVICE PASSPORT



**DIPLOMATIC PASSPORT** 

# REPUBLIC OF MALAWI







### ePassport Inside Front Cover



# ePassport Inside Front Cover

under UV light





Microtext
"MALAWI
PASSPORT"

### First Page



### First Page

under UV light



# Passport Data Page





#### Personalized Data Page Design - Specimen





#### **Passport Visa Pages**



#### Passport Visa Pages

under UV light



#### ePassport Paper Watermark



Mould made watermark

#### ePassport visa pages design



#### **Security Sewing Thread**



# Last Visa Pages

under UV light



Full Colour UV Image under UV light





UV Hexagon pattern



Intaglio Printing



Customised Guilloche pattern