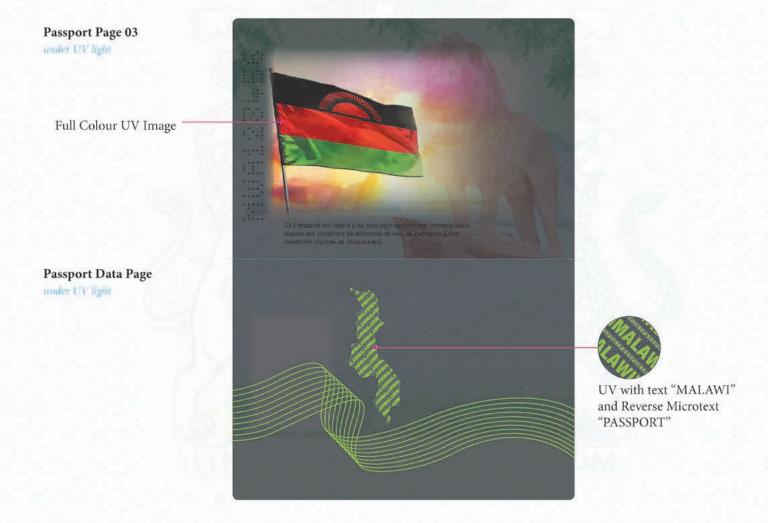

# Last Visa Pages

under UV light

Full Colour UV Image under UV light

UV Hexagon pattern

Intaglio Printing

Customised Guilloche pattern