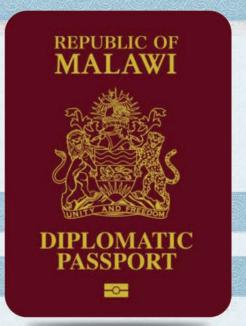

#### **Diplomatic Passport**

The Diplomatic Passport will have a Red cover. The title on the Passport will be "Diplomatic Passport"

The numbering prefix is MWDxxxxxx

**SERVICE PASSPORT** 