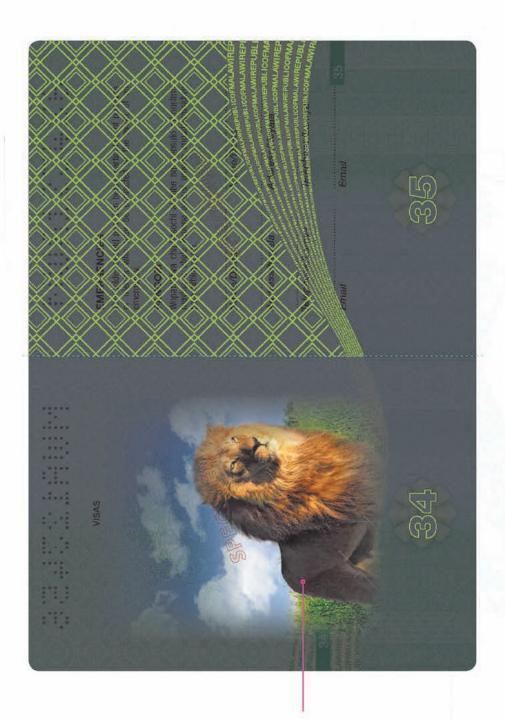

# Last Visa Pages

under UV light

Full Colour UV Image under UV light

UV Hexagon pattern

Intaglio Printing

Customised Guilloche pattern