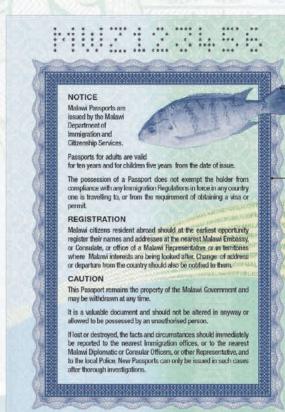

the Passport will be "Diplomatic Passport"

The numbering prefix is MWDxxxxxx

**SERVICE PASSPORT** 

# REPUBLIC OF MALAWI DIPLOMATIC PASSPORT ---

**ORDINARY PASSPORT** 







SERVICE PASSPORT



**DIPLOMATIC PASSPORT** 

# REPUBLIC OF MALAWI







### ePassport Inside Front Cover



# ePassport Inside Front Cover

under UV light





Microtext
"MALAWI
PASSPORT"

### First Page



### First Page

under UV light



# Passport Data Page





#### Personalized Data Page Design - Specimen





#### **Passport Visa Pages**



#### Passport Visa Pages

under UV light



#### ePassport Paper Watermark



Mould made watermark

#### ePassport visa pages design



#### **Security Sewing Thread**



# Last Visa Pages

under UV light



Full Colour UV Image under UV light





UV Hexagon pattern



Intaglio Printing



Customised Guilloche pattern