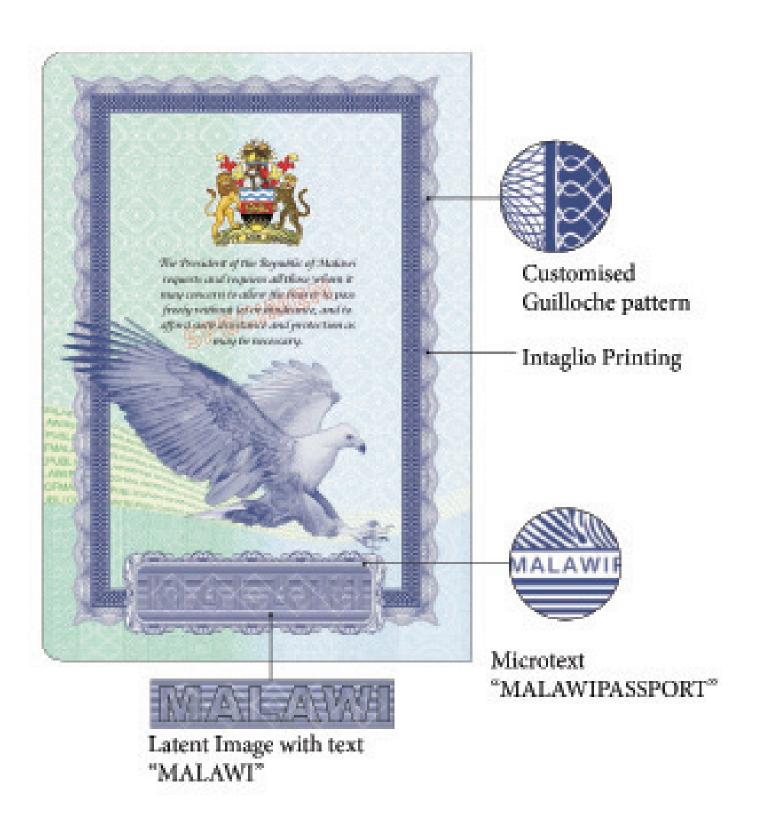

### ePassport Inside Front Cover

# ePassport Inside Front Cover

under UV light

Microtext
"MALAWI
PASSPORT"