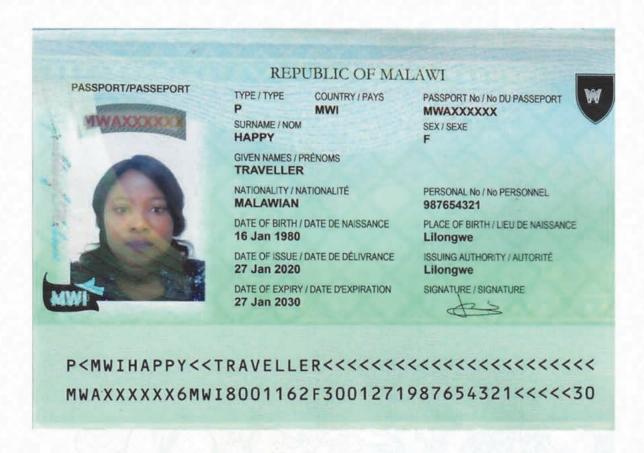

MWAxxxxxx for 36 paged and MWZxxxxxx for 48 paged.

#### **Service Passport**

The service Passport will have a Green cover. The title on the Passport will be "Service Passport".

The numbering prefix is MWSxxxxxx

#### **Diplomatic Passport**

The Diplomatic Passport will have a Red cover. The title on the Passport will be "Diplomatic Passport"

The numbering prefix is MWDxxxxxx

**SERVICE PASSPORT** 

# REPUBLIC OF MALAWI DIPLOMATIC PASSPORT ---

**ORDINARY PASSPORT** 







SERVICE PASSPORT



**DIPLOMATIC PASSPORT** 

# REPUBLIC OF MALAWI







### ePassport Inside Front Cover



# ePassport Inside Front Cover

under UV light





Microtext
"MALAWI
PASSPORT"

### First Page



### First Page

under UV light



# Passport Data Page





#### Personalized Data Page Design - Specimen





#### **Passport Visa Pages**



#### Passport Visa Pages

under UV light



#### ePassport Paper Watermark



Mould made watermark

#### ePassport visa pages design



#### **Security Sewing Thread**



# Last Visa Pages

under UV light



Full Colour UV Image under UV light





UV Hexagon pattern



Intaglio Printing



Customised Guilloche pattern