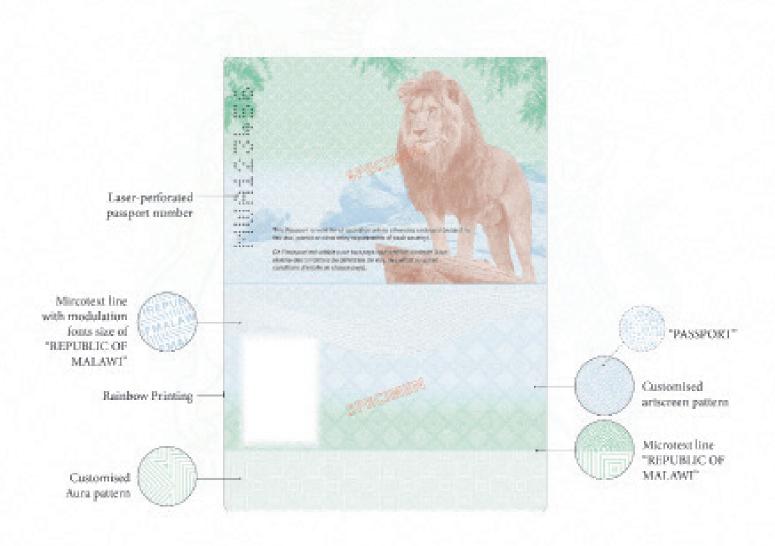

36 and 48 paged category.

The numbering prefix is MWAxxxxxx for 36 paged and MWZxxxxxx for 48 paged.

#### **Service Passport**

The service Passport will have a Green cover. The title on the Passport will be "Service Passport".

The numbering prefix is MWSxxxxxx

#### **Diplomatic Passport**

The Diplomatic Passport will have a Red cover. The title on the Passport will be "Diplomatic Passport"

The numbering prefix is MWDxxxxxx

**SERVICE PASSPORT** 

# REPUBLIC OF MALAWI DIPLOMATIC PASSPORT ---

**ORDINARY PASSPORT** 







SERVICE PASSPORT



**DIPLOMATIC PASSPORT** 

# REPUBLIC OF MALAWI







### ePassport Inside Front Cover



# ePassport Inside Front Cover

under UV light





Microtext
"MALAWI
PASSPORT"

### First Page



### First Page

under UV light



# Passport Data Page





#### Personalized Data Page Design - Specimen





#### **Passport Visa Pages**



#### Passport Visa Pages

under UV light



#### ePassport Paper Watermark



Mould made watermark

#### ePassport visa pages design



#### **Security Sewing Thread**



# Last Visa Pages

under UV light



Full Colour UV Image under UV light





UV Hexagon pattern



Intaglio Printing



Customised Guilloche pattern