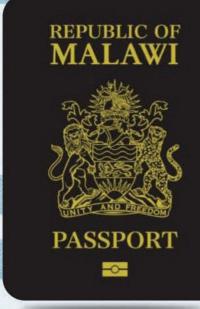

#### **Ordinary Passport**

The Ordinary Passport will have a Black cover. The title on the Passport will be "Passport". It is in 36 and 48 paged category.

The numbering prefix is MWAxxxxxx for 36 paged and MWZxxxxxx for 48 paged.