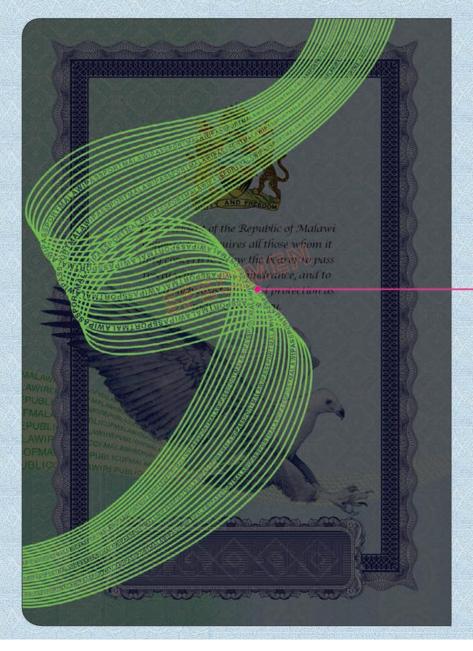

rt**

The Ordinary Passport will have a Black cover. The title on the Passport will be "Passport". It is in 36 and 48 paged category.

The numbering prefix is MWAxxxxxx for 36 paged and MWZxxxxxx for 48 paged.

#### **Service Passport**

The service Passport will have a Green cover. The title on the Passport will be "Service Passport".

The numbering prefix is MWSxxxxxx

#### **Diplomatic Passport**

The Diplomatic Passport will have a Red cover. The title on the Passport will be "Diplomatic Passport"

The numbering prefix is MWDxxxxxx

**SERVICE PASSPORT** 

# REPUBLIC OF MALAWI DIPLOMATIC PASSPORT ---

**ORDINARY PASSPORT** 







SERVICE PASSPORT



**DIPLOMATIC PASSPORT** 

# REPUBLIC OF MALAWI







### ePassport Inside Front Cover



# ePassport Inside Front Cover

under UV light





Microtext
"MALAWI
PASSPORT"

### First Page



### First Page

under UV light



# Passport Data Page





#### Personalized Data Page Design - Specimen





#### **Passport Visa Pages**



#### Passport Visa Pages

under UV light



#### ePassport Paper Watermark



Mould made watermark

#### ePassport visa pages design



#### **Security Sewing Thread**



# Last Visa Pages

under UV light



Full Colour UV Image under UV light





UV Hexagon pattern



Intaglio Printing



Customised Guilloche pattern